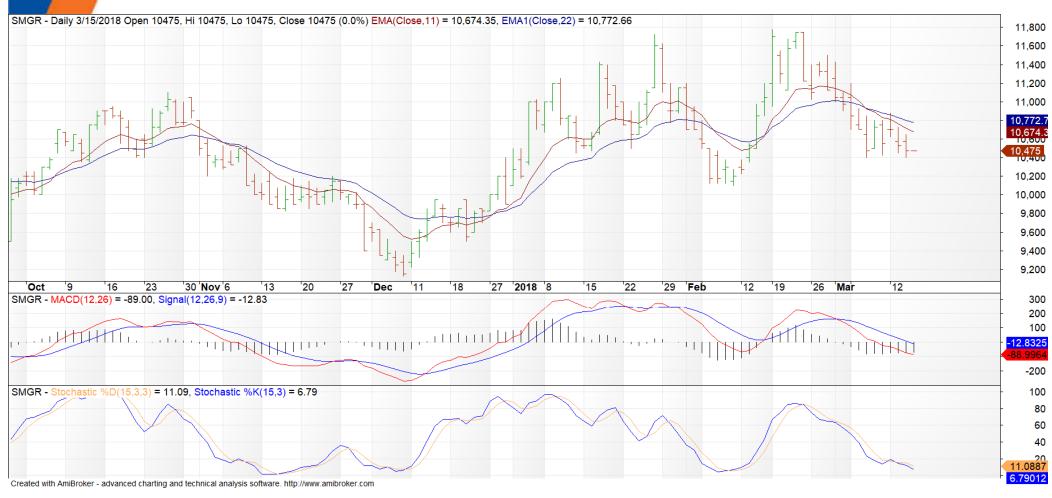

# **SMGR (Speculative Buy) - IDR 10,475**

Target Price : IDR 12,750

Cut Loss : IDR 10,000