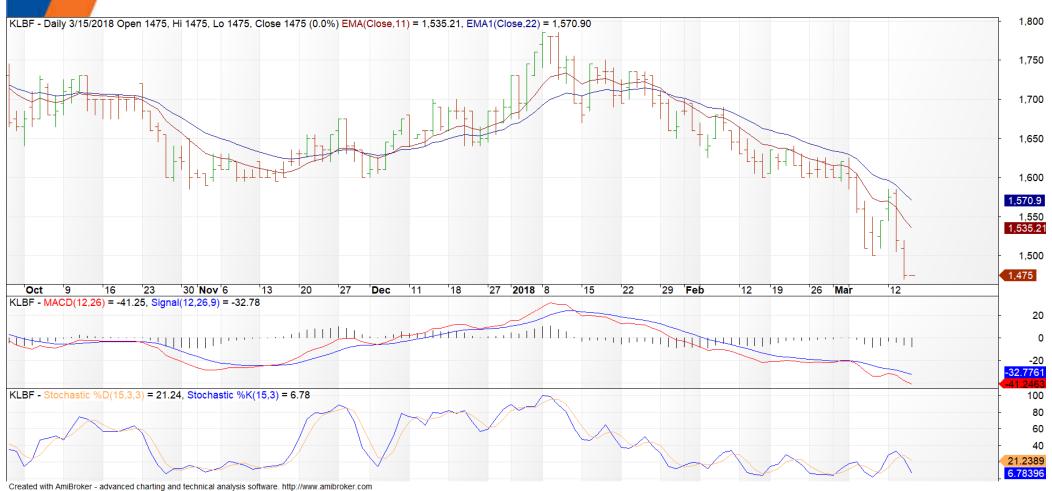

### **KLBF (Sell) - IDR 1,475**

Bottom Fishing: IDR 1,255

**Cut Loss : IDR 1,585** 