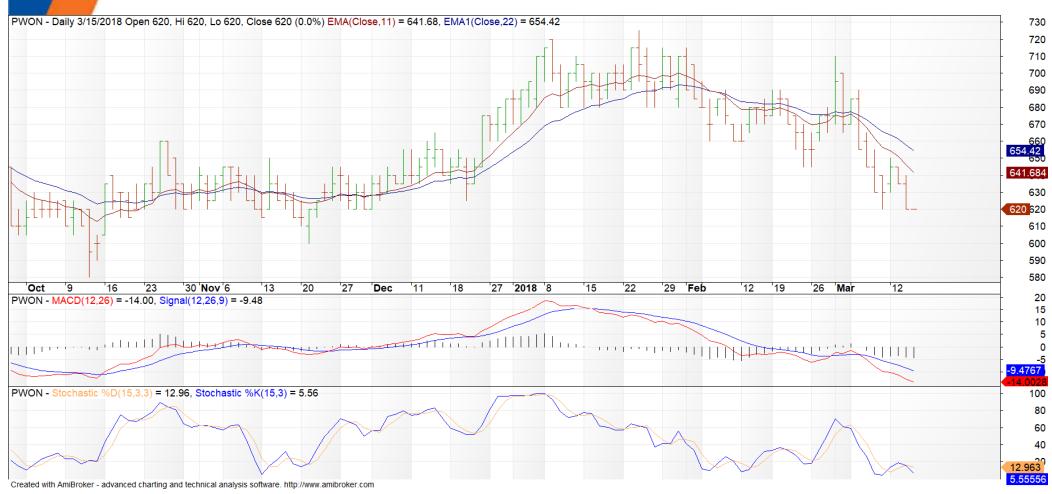

# **PWON (Speculative Buy) - IDR 620**

Target Price : IDR 770

Cut Loss: IDR 590