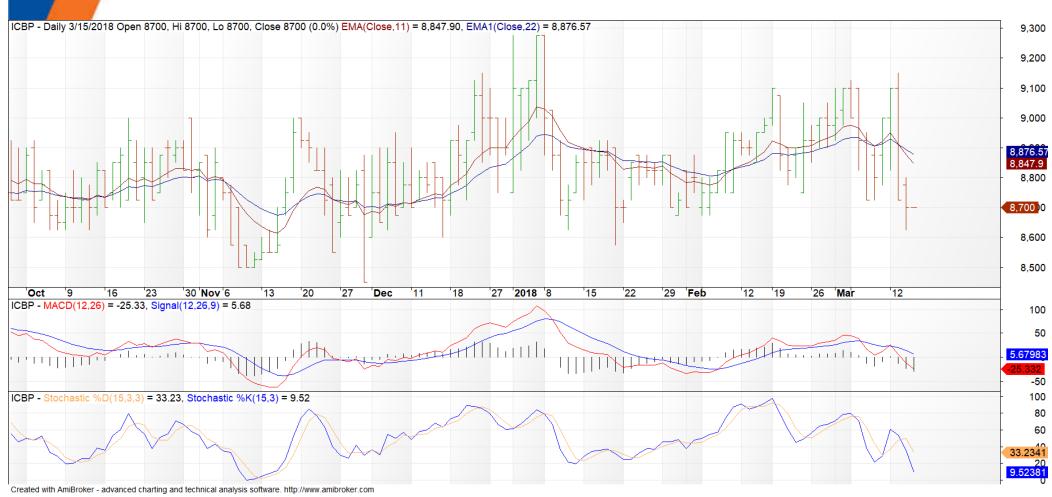

# ICBP (Speculative Buy) - IDR 8,700

Target Price : IDR 9,450

Cut Loss : IDR 8,550