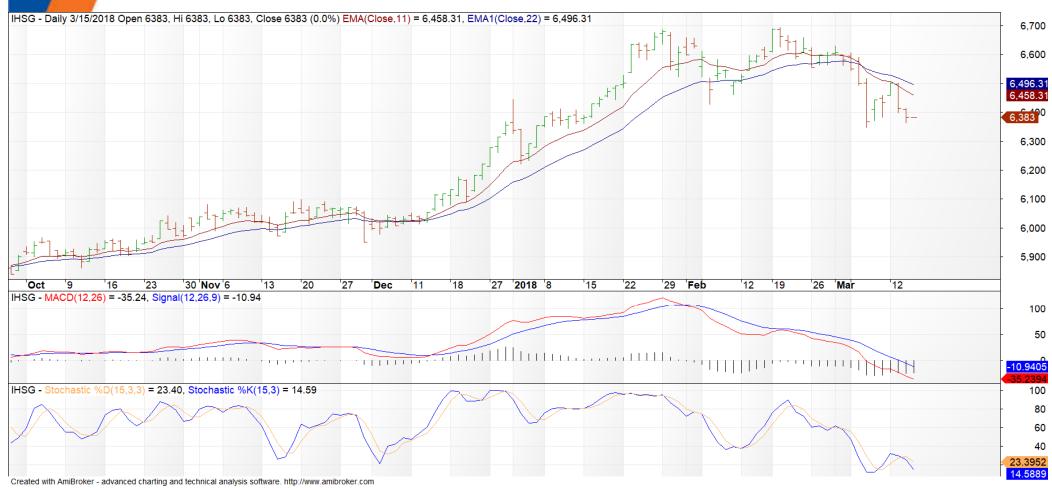

#### IHSG - 6,382 (Range: 6,310-6,410)

R3 - 6,455 S1 - 6,360

R2 - 6,435 S2 - 6,335

R1 - 6,410 S3 - 6,310