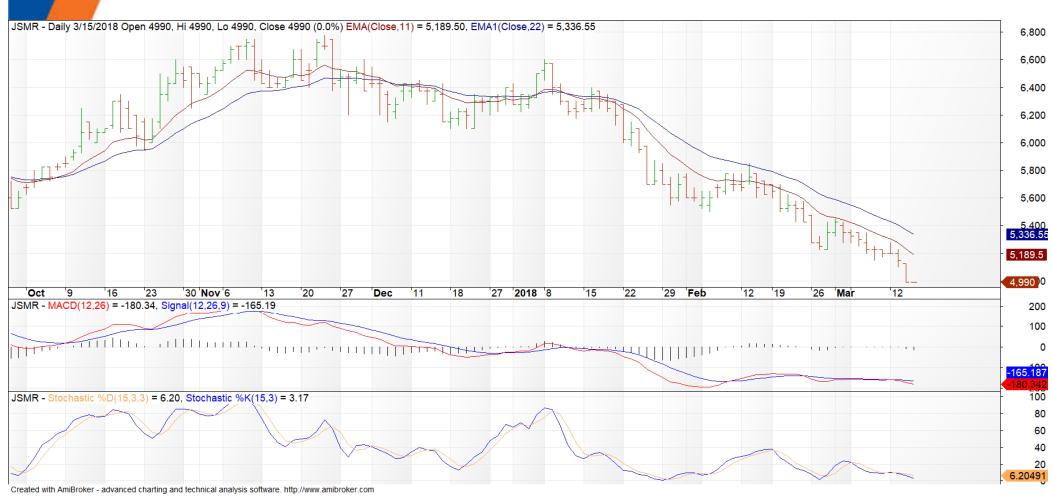

# **Technical View**

15 Maret 2018



#### IHSG - 6,382 (Range: 6,310-6,410)

R3 - 6,455 S1 - 6,360

R2 - 6,435 S2 - 6,335

R1 - 6,410 S3 - 6,310





# ICBP (Speculative Buy) - IDR 8,700

Target Price : IDR 9,450

Cut Loss : IDR 8,550





# JSMR (Sell) – IDR 4,990

Bottom Fishing: IDR 3,940

**Cut Loss : IDR 5,525** 





### **KLBF (Sell) - IDR 1,475**

Bottom Fishing: IDR 1,255

**Cut Loss : IDR 1,585** 





# **PWON (Speculative Buy) - IDR 620**

Target Price : IDR 770

Cut Loss: IDR 590





# **SMGR (Speculative Buy) - IDR 10,475**

Target Price : IDR 12,750

Cut Loss : IDR 10,000







# PT. Mega Capital Sekuritas

Menara Bank Mega 2<sup>nd</sup> Floor

Jl. Kapten P. TendeanKav. 12-14A

Jakarta Selatan 12790

Telp: 021-79175599

Faks: 021-79193900

Email: research@megaci.com



#### DISCLAIMER

This Document is for information only and for the use of the recipient. It is not to be reproduced or copied or made available to others. Under no circumstances is it to be considered as an offer to sell or solicitation to buy any security. Any recommendation contained in this report may not be suitable f